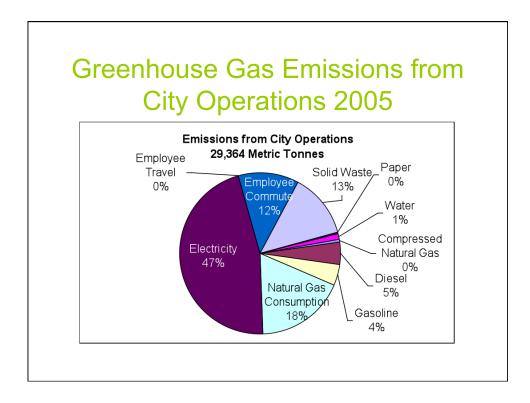

|                                                                                                                                                                                                                                                                                                                                                                                                                                                                                                                                                                                                                                                                                                                                                                                                                                                                                                                                                                                                                                                                                                                                                                                                                                                                                                                                                                                                                                                                                                                                                                                                                                                                                                                                                                                                                                                                                                                                                                                                                                                                                                                                | Home Energy Report<br>Account number: 135467990<br>Report period: 0/2010 - 0/20210<br>We are please to provide this personalized report<br>to you as part of a plate program.<br>The purpose of the reports is to:<br>- Provide information to:<br>- Track your programs<br>- Track your programs |         |
|--------------------------------------------------------------------------------------------------------------------------------------------------------------------------------------------------------------------------------------------------------------------------------------------------------------------------------------------------------------------------------------------------------------------------------------------------------------------------------------------------------------------------------------------------------------------------------------------------------------------------------------------------------------------------------------------------------------------------------------------------------------------------------------------------------------------------------------------------------------------------------------------------------------------------------------------------------------------------------------------------------------------------------------------------------------------------------------------------------------------------------------------------------------------------------------------------------------------------------------------------------------------------------------------------------------------------------------------------------------------------------------------------------------------------------------------------------------------------------------------------------------------------------------------------------------------------------------------------------------------------------------------------------------------------------------------------------------------------------------------------------------------------------------------------------------------------------------------------------------------------------------------------------------------------------------------------------------------------------------------------------------------------------------------------------------------------------------------------------------------------------|---------------------------------------------------------------------------------------------------------------------------------------------------------------------------------------------------------------------------------------------------------------------------------------------------|---------|
| BOB SMITH<br>123 SAMPLE ST<br>PALO ALTO, CA 94301                                                                                                                                                                                                                                                                                                                                                                                                                                                                                                                                                                                                                                                                                                                                                                                                                                                                                                                                                                                                                                                                                                                                                                                                                                                                                                                                                                                                                                                                                                                                                                                                                                                                                                                                                                                                                                                                                                                                                                                                                                                                              | This Information and more available at<br>CityolPaisAlto.org/HomeEnergyReports                                                                                                                                                                                                                    |         |
| Last Month Neighbor Comparison   Ye                                                                                                                                                                                                                                                                                                                                                                                                                                                                                                                                                                                                                                                                                                                                                                                                                                                                                                                                                                                                                                                                                                                                                                                                                                                                                                                                                                                                                                                                                                                                                                                                                                                                                                                                                                                                                                                                                                                                                                                                                                                                                            | ou used 13% LESS energy than your efficient neighbors.                                                                                                                                                                                                                                            |         |
| VOU 700 * 700 * 700 * 700 * 700 * 700 * 700 * 700 * 700 * 700 * 700 * 700 * 700 * 700 * 700 * 700 * 700 * 700 * 700 * 700 * 700 * 700 * 700 * 700 * 700 * 700 * 700 * 700 * 700 * 700 * 700 * 700 * 700 * 700 * 700 * 700 * 700 * 700 * 700 * 700 * 700 * 700 * 700 * 700 * 700 * 700 * 700 * 700 * 700 * 700 * 700 * 700 * 700 * 700 * 700 * 700 * 700 * 700 * 700 * 700 * 700 * 700 * 700 * 700 * 700 * 700 * 700 * 700 * 700 * 700 * 700 * 700 * 700 * 700 * 700 * 700 * 700 * 700 * 700 * 700 * 700 * 700 * 700 * 700 * 700 * 700 * 700 * 700 * 700 * 700 * 700 * 700 * 700 * 700 * 700 * 700 * 700 * 700 * 700 * 700 * 700 * 700 * 700 * 700 * 700 * 700 * 700 * 700 * 700 * 700 * 700 * 700 * 700 * 700 * 700 * 700 * 700 * 700 * 700 * 700 * 700 * 700 * 700 * 700 * 700 * 700 * 700 * 700 * 700 * 700 * 700 * 700 * 700 * 700 * 700 * 700 * 700 * 700 * 700 * 700 * 700 * 700 * 700 * 700 * 700 * 700 * 700 * 700 * 700 * 700 * 700 * 700 * 700 * 700 * 700 * 700 * 700 * 700 * 700 * 700 * 700 * 700 * 700 * 700 * 700 * 700 * 700 * 700 * 700 * 700 * 700 * 700 * 700 * 700 * 700 * 700 * 700 * 700 * 700 * 700 * 700 * 700 * 700 * 700 * 700 * 700 * 700 * 700 * 700 * 700 * 700 * 700 * 700 * 700 * 700 * 700 * 700 * 700 * 700 * 700 * 700 * 700 * 700 * 700 * 700 * 700 * 700 * 700 * 700 * 700 * 700 * 700 * 700 * 700 * 700 * 700 * 700 * 700 * 700 * 700 * 700 * 700 * 700 * 700 * 700 * 700 * 700 * 700 * 700 * 700 * 700 * 700 * 700 * 700 * 700 * 700 * 700 * 700 * 700 * 700 * 700 * 700 * 700 * 700 * 700 * 700 * 700 * 700 * 700 * 700 * 700 * 700 * 700 * 700 * 700 * 700 * 700 * 700 * 700 * 700 * 700 * 700 * 700 * 700 * 700 * 700 * 700 * 700 * 700 * 700 * 700 * 700 * 700 * 700 * 700 * 700 * 700 * 700 * 700 * 700 * 700 * 700 * 700 * 700 * 700 * 700 * 700 * 700 * 700 * 700 * 700 * 700 * 700 * 700 * 700 * 700 * 700 * 700 * 700 * 700 * 700 * 700 * 700 * 700 * 700 * 700 * 700 * 700 * 700 * 700 * 700 * 700 * 700 * 700 * 700 * 700 * 700 * 700 * 700 * 700 * 700 * 700 * 700 * 700 * 700 * 700 * 700 * 700 * 700 * 700 * 700 * 700 * 700 * 700 * 700 * 700 * 700 * 700 * 700 * 700 * 70 | How you're doing:<br>I GREAT (G) (G)<br>War there average<br>Ard gas fromit if to a single measurement.                                                                                                                                                                                           |         |
| Who are your Appendix 100 co<br>Neighbors? by yours (ang 2,866 ag<br>serves                                                                                                                                                                                                                                                                                                                                                                                                                                                                                                                                                                                                                                                                                                                                                                                                                                                                                                                                                                                                                                                                                                                                                                                                                                                                                                                                                                                                                                                                                                                                                                                                                                                                                                                                                                                                                                                                                                                                                                                                                                                    | cupant, reactly tensor had are similar in size<br>(5) and have both decisivity and natural gas - "All heightons" group                                                                                                                                                                            |         |
| Last 12 Months Neighbor Comparison                                                                                                                                                                                                                                                                                                                                                                                                                                                                                                                                                                                                                                                                                                                                                                                                                                                                                                                                                                                                                                                                                                                                                                                                                                                                                                                                                                                                                                                                                                                                                                                                                                                                                                                                                                                                                                                                                                                                                                                                                                                                                             | You used 22% MORE energy than your neighbors.<br>This costs you about \$404 EXTRA per year.                                                                                                                                                                                                       |         |
| Bitechichy   24% less electicity the your registron consultant consu                                                                                                                                                                                                                                                                                                                                                                                                                                                                                                                                                          | A Network Gas 1 gets more inducid gas fram your negations                                                                                                                                                                                                                                         |         |
| Tu                                                                                                                                                                                                                                                                                                                                                                                                                                                                                                                                                                                                                                                                                                                                                                                                                                                                                                                                                                                                                                                                                                                                                                                                                                                                                                                                                                                                                                                                                                                                                                                                                                                                                                                                                                                                                                                                                                                                                                                                                                                                                                                             | CITYOFPA                                                                                                                                                                                                                                                                                          | LO ALTO |