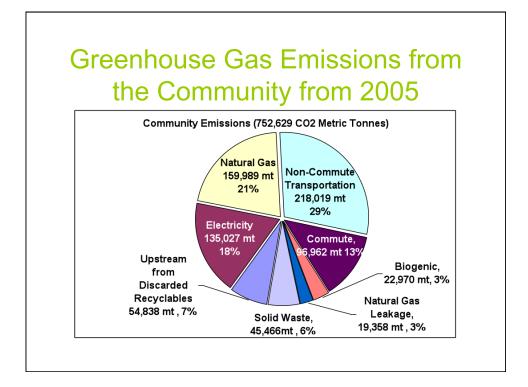

|                                                                                                                                                                                                                                                                                                                                                                                                                                                                                                                                                                                                                                                                                                                                                                                                                                                                                                                                                                                                                                                                                                                                                                                                                                                                                                                                                                                                                                                                                                                                                                                                                                                                                                                                                                                                                                                                                                                                                                                                                                                                                                                                | Home Energy Report<br>Account number: 135467990<br>Report period: 0/2010 - 0/20210<br>We are please to provide this personalized report<br>to you as part of a plate program.<br>The purpose of the reports is to:<br>- Provide information to:<br>- Track your programs<br>- Track your programs |         |
|--------------------------------------------------------------------------------------------------------------------------------------------------------------------------------------------------------------------------------------------------------------------------------------------------------------------------------------------------------------------------------------------------------------------------------------------------------------------------------------------------------------------------------------------------------------------------------------------------------------------------------------------------------------------------------------------------------------------------------------------------------------------------------------------------------------------------------------------------------------------------------------------------------------------------------------------------------------------------------------------------------------------------------------------------------------------------------------------------------------------------------------------------------------------------------------------------------------------------------------------------------------------------------------------------------------------------------------------------------------------------------------------------------------------------------------------------------------------------------------------------------------------------------------------------------------------------------------------------------------------------------------------------------------------------------------------------------------------------------------------------------------------------------------------------------------------------------------------------------------------------------------------------------------------------------------------------------------------------------------------------------------------------------------------------------------------------------------------------------------------------------|---------------------------------------------------------------------------------------------------------------------------------------------------------------------------------------------------------------------------------------------------------------------------------------------------|---------|
| BOB SMITH<br>123 SAMPLE ST<br>PALO ALTO, CA 94301                                                                                                                                                                                                                                                                                                                                                                                                                                                                                                                                                                                                                                                                                                                                                                                                                                                                                                                                                                                                                                                                                                                                                                                                                                                                                                                                                                                                                                                                                                                                                                                                                                                                                                                                                                                                                                                                                                                                                                                                                                                                              | This Information and more available at<br>CityolPaisAlto.org/HomeEnergyReports                                                                                                                                                                                                                    |         |
| Last Month Neighbor Comparison   Ye                                                                                                                                                                                                                                                                                                                                                                                                                                                                                                                                                                                                                                                                                                                                                                                                                                                                                                                                                                                                                                                                                                                                                                                                                                                                                                                                                                                                                                                                                                                                                                                                                                                                                                                                                                                                                                                                                                                                                                                                                                                                                            | ou used 13% LESS energy than your efficient neighbors.                                                                                                                                                                                                                                            |         |
| VOU 700 * 700 * 700 * 700 * 700 * 700 * 700 * 700 * 700 * 700 * 700 * 700 * 700 * 700 * 700 * 700 * 700 * 700 * 700 * 700 * 700 * 700 * 700 * 700 * 700 * 700 * 700 * 700 * 700 * 700 * 700 * 700 * 700 * 700 * 700 * 700 * 700 * 700 * 700 * 700 * 700 * 700 * 700 * 700 * 700 * 700 * 700 * 700 * 700 * 700 * 700 * 700 * 700 * 700 * 700 * 700 * 700 * 700 * 700 * 700 * 700 * 700 * 700 * 700 * 700 * 700 * 700 * 700 * 700 * 700 * 700 * 700 * 700 * 700 * 700 * 700 * 700 * 700 * 700 * 700 * 700 * 700 * 700 * 700 * 700 * 700 * 700 * 700 * 700 * 700 * 700 * 700 * 700 * 700 * 700 * 700 * 700 * 700 * 700 * 700 * 700 * 700 * 700 * 700 * 700 * 700 * 700 * 700 * 700 * 700 * 700 * 700 * 700 * 700 * 700 * 700 * 700 * 700 * 700 * 700 * 700 * 700 * 700 * 700 * 700 * 700 * 700 * 700 * 700 * 700 * 700 * 700 * 700 * 700 * 700 * 700 * 700 * 700 * 700 * 700 * 700 * 700 * 700 * 700 * 700 * 700 * 700 * 700 * 700 * 700 * 700 * 700 * 700 * 700 * 700 * 700 * 700 * 700 * 700 * 700 * 700 * 700 * 700 * 700 * 700 * 700 * 700 * 700 * 700 * 700 * 700 * 700 * 700 * 700 * 700 * 700 * 700 * 700 * 700 * 700 * 700 * 700 * 700 * 700 * 700 * 700 * 700 * 700 * 700 * 700 * 700 * 700 * 700 * 700 * 700 * 700 * 700 * 700 * 700 * 700 * 700 * 700 * 700 * 700 * 700 * 700 * 700 * 700 * 700 * 700 * 700 * 700 * 700 * 700 * 700 * 700 * 700 * 700 * 700 * 700 * 700 * 700 * 700 * 700 * 700 * 700 * 700 * 700 * 700 * 700 * 700 * 700 * 700 * 700 * 700 * 700 * 700 * 700 * 700 * 700 * 700 * 700 * 700 * 700 * 700 * 700 * 700 * 700 * 700 * 700 * 700 * 700 * 700 * 700 * 700 * 700 * 700 * 700 * 700 * 700 * 700 * 700 * 700 * 700 * 700 * 700 * 700 * 700 * 700 * 700 * 700 * 700 * 700 * 700 * 700 * 700 * 700 * 700 * 700 * 700 * 700 * 700 * 700 * 700 * 700 * 700 * 700 * 700 * 700 * 700 * 700 * 700 * 700 * 700 * 700 * 700 * 700 * 700 * 700 * 700 * 700 * 700 * 700 * 700 * 700 * 700 * 700 * 700 * 700 * 700 * 700 * 700 * 700 * 700 * 700 * 700 * 700 * 700 * 700 * 700 * 700 * 700 * 700 * 700 * 700 * 700 * 700 * 700 * 700 * 700 * 700 * 700 * 700 * 700 * 700 * 700 * 700 * 700 * 700 * 700 * 70 | How you're doing:<br>I GREAT (G) (G)<br>War there average<br>Ard gas fromit if to a single measurement.                                                                                                                                                                                           |         |
| Who are your Appendix 100 co<br>Neighbors? by yours (ang 2,866 ag<br>serves                                                                                                                                                                                                                                                                                                                                                                                                                                                                                                                                                                                                                                                                                                                                                                                                                                                                                                                                                                                                                                                                                                                                                                                                                                                                                                                                                                                                                                                                                                                                                                                                                                                                                                                                                                                                                                                                                                                                                                                                                                                    | cupant, reactly tensor had are similar in size<br>(5) and have both decisivity and natural gas - "All heightons" group                                                                                                                                                                            |         |
| Last 12 Months Neighbor Comparison                                                                                                                                                                                                                                                                                                                                                                                                                                                                                                                                                                                                                                                                                                                                                                                                                                                                                                                                                                                                                                                                                                                                                                                                                                                                                                                                                                                                                                                                                                                                                                                                                                                                                                                                                                                                                                                                                                                                                                                                                                                                                             | You used 22% MORE energy than your neighbors.<br>This costs you about \$404 EXTRA per year.                                                                                                                                                                                                       |         |
| Bitechichy   24% less electicity the your registron consultant consu                                                                                                                                                                                                                                                                                                                                                                                                                                                                                                                                                          | A Network Gas 1 gets more inducid gas fram your negations                                                                                                                                                                                                                                         |         |
| Tu                                                                                                                                                                                                                                                                                                                                                                                                                                                                                                                                                                                                                                                                                                                                                                                                                                                                                                                                                                                                                                                                                                                                                                                                                                                                                                                                                                                                                                                                                                                                                                                                                                                                                                                                                                                                                                                                                                                                                                                                                                                                                                                             | CITYOFPA                                                                                                                                                                                                                                                                                          | LO ALTO |