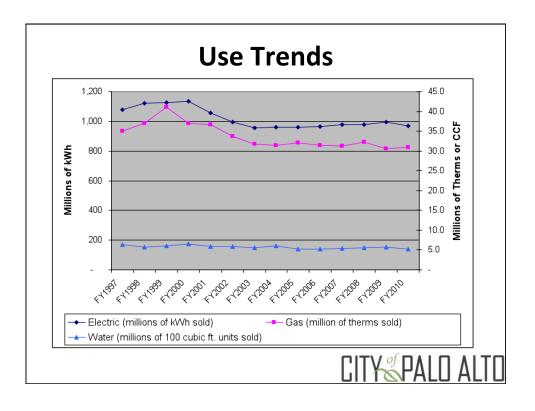

|                                                                                                                                                                                                                                                                                                                                                                                                                                                                                                                                                                                                                                                                                                                                                                                                                                                                                                                                                                                                                                                                                                                                                                                                                                                                                                                                                                                                                                                                                                                                                                                                                                                                                                                                                                                                                                                                                                                                                                                                                                                                                                                                | Home Energy Report<br>Account number: 135467990<br>Report period: 0/2010 - 0/20210<br>We are please to provide this personalized report<br>to you as part of a plate program.<br>The purpose of the reports is to:<br>- Provide information to:<br>- Track your programs<br>- Track your programs |         |
|--------------------------------------------------------------------------------------------------------------------------------------------------------------------------------------------------------------------------------------------------------------------------------------------------------------------------------------------------------------------------------------------------------------------------------------------------------------------------------------------------------------------------------------------------------------------------------------------------------------------------------------------------------------------------------------------------------------------------------------------------------------------------------------------------------------------------------------------------------------------------------------------------------------------------------------------------------------------------------------------------------------------------------------------------------------------------------------------------------------------------------------------------------------------------------------------------------------------------------------------------------------------------------------------------------------------------------------------------------------------------------------------------------------------------------------------------------------------------------------------------------------------------------------------------------------------------------------------------------------------------------------------------------------------------------------------------------------------------------------------------------------------------------------------------------------------------------------------------------------------------------------------------------------------------------------------------------------------------------------------------------------------------------------------------------------------------------------------------------------------------------|---------------------------------------------------------------------------------------------------------------------------------------------------------------------------------------------------------------------------------------------------------------------------------------------------|---------|
| BOB SMITH<br>123 SAMPLE ST<br>PALO ALTO, CA 94301                                                                                                                                                                                                                                                                                                                                                                                                                                                                                                                                                                                                                                                                                                                                                                                                                                                                                                                                                                                                                                                                                                                                                                                                                                                                                                                                                                                                                                                                                                                                                                                                                                                                                                                                                                                                                                                                                                                                                                                                                                                                              | This Information and more available at<br>CityolPaisAlto.org/HomeEnergyReports                                                                                                                                                                                                                    |         |
| Last Month Neighbor Comparison   Ye                                                                                                                                                                                                                                                                                                                                                                                                                                                                                                                                                                                                                                                                                                                                                                                                                                                                                                                                                                                                                                                                                                                                                                                                                                                                                                                                                                                                                                                                                                                                                                                                                                                                                                                                                                                                                                                                                                                                                                                                                                                                                            | ou used 13% LESS energy than your efficient neighbors.                                                                                                                                                                                                                                            |         |
| VOU 700 * 700 * 700 * 700 * 700 * 700 * 700 * 700 * 700 * 700 * 700 * 700 * 700 * 700 * 700 * 700 * 700 * 700 * 700 * 700 * 700 * 700 * 700 * 700 * 700 * 700 * 700 * 700 * 700 * 700 * 700 * 700 * 700 * 700 * 700 * 700 * 700 * 700 * 700 * 700 * 700 * 700 * 700 * 700 * 700 * 700 * 700 * 700 * 700 * 700 * 700 * 700 * 700 * 700 * 700 * 700 * 700 * 700 * 700 * 700 * 700 * 700 * 700 * 700 * 700 * 700 * 700 * 700 * 700 * 700 * 700 * 700 * 700 * 700 * 700 * 700 * 700 * 700 * 700 * 700 * 700 * 700 * 700 * 700 * 700 * 700 * 700 * 700 * 700 * 700 * 700 * 700 * 700 * 700 * 700 * 700 * 700 * 700 * 700 * 700 * 700 * 700 * 700 * 700 * 700 * 700 * 700 * 700 * 700 * 700 * 700 * 700 * 700 * 700 * 700 * 700 * 700 * 700 * 700 * 700 * 700 * 700 * 700 * 700 * 700 * 700 * 700 * 700 * 700 * 700 * 700 * 700 * 700 * 700 * 700 * 700 * 700 * 700 * 700 * 700 * 700 * 700 * 700 * 700 * 700 * 700 * 700 * 700 * 700 * 700 * 700 * 700 * 700 * 700 * 700 * 700 * 700 * 700 * 700 * 700 * 700 * 700 * 700 * 700 * 700 * 700 * 700 * 700 * 700 * 700 * 700 * 700 * 700 * 700 * 700 * 700 * 700 * 700 * 700 * 700 * 700 * 700 * 700 * 700 * 700 * 700 * 700 * 700 * 700 * 700 * 700 * 700 * 700 * 700 * 700 * 700 * 700 * 700 * 700 * 700 * 700 * 700 * 700 * 700 * 700 * 700 * 700 * 700 * 700 * 700 * 700 * 700 * 700 * 700 * 700 * 700 * 700 * 700 * 700 * 700 * 700 * 700 * 700 * 700 * 700 * 700 * 700 * 700 * 700 * 700 * 700 * 700 * 700 * 700 * 700 * 700 * 700 * 700 * 700 * 700 * 700 * 700 * 700 * 700 * 700 * 700 * 700 * 700 * 700 * 700 * 700 * 700 * 700 * 700 * 700 * 700 * 700 * 700 * 700 * 700 * 700 * 700 * 700 * 700 * 700 * 700 * 700 * 700 * 700 * 700 * 700 * 700 * 700 * 700 * 700 * 700 * 700 * 700 * 700 * 700 * 700 * 700 * 700 * 700 * 700 * 700 * 700 * 700 * 700 * 700 * 700 * 700 * 700 * 700 * 700 * 700 * 700 * 700 * 700 * 700 * 700 * 700 * 700 * 700 * 700 * 700 * 700 * 700 * 700 * 700 * 700 * 700 * 700 * 700 * 700 * 700 * 700 * 700 * 700 * 700 * 700 * 700 * 700 * 700 * 700 * 700 * 700 * 700 * 700 * 700 * 700 * 700 * 700 * 700 * 700 * 700 * 700 * 700 * 700 * 700 * 70 | How you're doing:<br>I GREAT (G) (G)<br>War there average<br>Ard gas fromit if to a single measurement.                                                                                                                                                                                           |         |
| Who are your Appendix 100 co<br>Neighbors? by yours (ang 2,866 ag<br>serves                                                                                                                                                                                                                                                                                                                                                                                                                                                                                                                                                                                                                                                                                                                                                                                                                                                                                                                                                                                                                                                                                                                                                                                                                                                                                                                                                                                                                                                                                                                                                                                                                                                                                                                                                                                                                                                                                                                                                                                                                                                    | cupant, reactly tensor had are similar in size<br>(5) and have both decisivity and natural gas - "All heightons" group                                                                                                                                                                            |         |
| Last 12 Months Neighbor Comparison                                                                                                                                                                                                                                                                                                                                                                                                                                                                                                                                                                                                                                                                                                                                                                                                                                                                                                                                                                                                                                                                                                                                                                                                                                                                                                                                                                                                                                                                                                                                                                                                                                                                                                                                                                                                                                                                                                                                                                                                                                                                                             | You used 22% MORE energy than your neighbors.<br>This costs you about \$404 EXTRA per year.                                                                                                                                                                                                       |         |
| Bitechichy   24% less electicity the your registron consultant consu                                                                                                                                                                                                                                                                                                                                                                                                                                                                                                                                                          | A Network Gas 1 gets more inducid gas fram your negations                                                                                                                                                                                                                                         |         |
| Tu                                                                                                                                                                                                                                                                                                                                                                                                                                                                                                                                                                                                                                                                                                                                                                                                                                                                                                                                                                                                                                                                                                                                                                                                                                                                                                                                                                                                                                                                                                                                                                                                                                                                                                                                                                                                                                                                                                                                                                                                                                                                                                                             | CITYOFPA                                                                                                                                                                                                                                                                                          | LO ALTO |