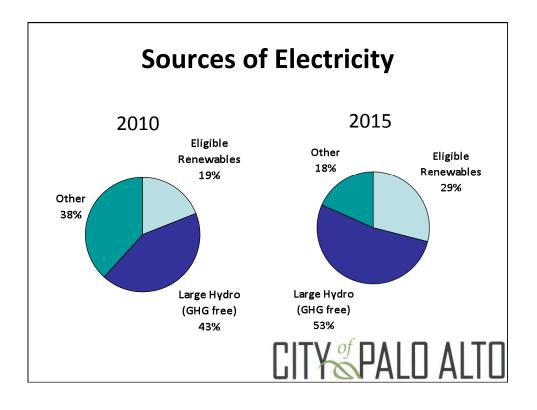

|                                                                                                                                                                                                                                                                                                                                                                                                                                                                                                                                                                                                                                                                                                                                                                                                                                                                                                                                                                                                                                                                                                                                                                                                                                                                                                                                                                                                                                                                                                                                                                                                                                                                                                                                                                                                                                                                                                                                                                                                                                                                                                                                | Home Energy Report<br>Account number: 135467990<br>Report period: 0/2010 - 0/20210<br>We are please to provide this personalized report<br>to you as part of a plate program.<br>The purpose of the reports is to:<br>- Provide information to:<br>- Track your programs<br>- Track your programs |         |
|--------------------------------------------------------------------------------------------------------------------------------------------------------------------------------------------------------------------------------------------------------------------------------------------------------------------------------------------------------------------------------------------------------------------------------------------------------------------------------------------------------------------------------------------------------------------------------------------------------------------------------------------------------------------------------------------------------------------------------------------------------------------------------------------------------------------------------------------------------------------------------------------------------------------------------------------------------------------------------------------------------------------------------------------------------------------------------------------------------------------------------------------------------------------------------------------------------------------------------------------------------------------------------------------------------------------------------------------------------------------------------------------------------------------------------------------------------------------------------------------------------------------------------------------------------------------------------------------------------------------------------------------------------------------------------------------------------------------------------------------------------------------------------------------------------------------------------------------------------------------------------------------------------------------------------------------------------------------------------------------------------------------------------------------------------------------------------------------------------------------------------|---------------------------------------------------------------------------------------------------------------------------------------------------------------------------------------------------------------------------------------------------------------------------------------------------|---------|
| BOB SMITH<br>123 SAMPLE ST<br>PALO ALTO, CA 94301                                                                                                                                                                                                                                                                                                                                                                                                                                                                                                                                                                                                                                                                                                                                                                                                                                                                                                                                                                                                                                                                                                                                                                                                                                                                                                                                                                                                                                                                                                                                                                                                                                                                                                                                                                                                                                                                                                                                                                                                                                                                              | This Information and more available at<br>CityolPaisAlto.org/HomeEnergyReports                                                                                                                                                                                                                    |         |
| Last Month Neighbor Comparison   Ye                                                                                                                                                                                                                                                                                                                                                                                                                                                                                                                                                                                                                                                                                                                                                                                                                                                                                                                                                                                                                                                                                                                                                                                                                                                                                                                                                                                                                                                                                                                                                                                                                                                                                                                                                                                                                                                                                                                                                                                                                                                                                            | ou used 13% LESS energy than your efficient neighbors.                                                                                                                                                                                                                                            |         |
| VOU 700 * 700 * 700 * 700 * 700 * 700 * 700 * 700 * 700 * 700 * 700 * 700 * 700 * 700 * 700 * 700 * 700 * 700 * 700 * 700 * 700 * 700 * 700 * 700 * 700 * 700 * 700 * 700 * 700 * 700 * 700 * 700 * 700 * 700 * 700 * 700 * 700 * 700 * 700 * 700 * 700 * 700 * 700 * 700 * 700 * 700 * 700 * 700 * 700 * 700 * 700 * 700 * 700 * 700 * 700 * 700 * 700 * 700 * 700 * 700 * 700 * 700 * 700 * 700 * 700 * 700 * 700 * 700 * 700 * 700 * 700 * 700 * 700 * 700 * 700 * 700 * 700 * 700 * 700 * 700 * 700 * 700 * 700 * 700 * 700 * 700 * 700 * 700 * 700 * 700 * 700 * 700 * 700 * 700 * 700 * 700 * 700 * 700 * 700 * 700 * 700 * 700 * 700 * 700 * 700 * 700 * 700 * 700 * 700 * 700 * 700 * 700 * 700 * 700 * 700 * 700 * 700 * 700 * 700 * 700 * 700 * 700 * 700 * 700 * 700 * 700 * 700 * 700 * 700 * 700 * 700 * 700 * 700 * 700 * 700 * 700 * 700 * 700 * 700 * 700 * 700 * 700 * 700 * 700 * 700 * 700 * 700 * 700 * 700 * 700 * 700 * 700 * 700 * 700 * 700 * 700 * 700 * 700 * 700 * 700 * 700 * 700 * 700 * 700 * 700 * 700 * 700 * 700 * 700 * 700 * 700 * 700 * 700 * 700 * 700 * 700 * 700 * 700 * 700 * 700 * 700 * 700 * 700 * 700 * 700 * 700 * 700 * 700 * 700 * 700 * 700 * 700 * 700 * 700 * 700 * 700 * 700 * 700 * 700 * 700 * 700 * 700 * 700 * 700 * 700 * 700 * 700 * 700 * 700 * 700 * 700 * 700 * 700 * 700 * 700 * 700 * 700 * 700 * 700 * 700 * 700 * 700 * 700 * 700 * 700 * 700 * 700 * 700 * 700 * 700 * 700 * 700 * 700 * 700 * 700 * 700 * 700 * 700 * 700 * 700 * 700 * 700 * 700 * 700 * 700 * 700 * 700 * 700 * 700 * 700 * 700 * 700 * 700 * 700 * 700 * 700 * 700 * 700 * 700 * 700 * 700 * 700 * 700 * 700 * 700 * 700 * 700 * 700 * 700 * 700 * 700 * 700 * 700 * 700 * 700 * 700 * 700 * 700 * 700 * 700 * 700 * 700 * 700 * 700 * 700 * 700 * 700 * 700 * 700 * 700 * 700 * 700 * 700 * 700 * 700 * 700 * 700 * 700 * 700 * 700 * 700 * 700 * 700 * 700 * 700 * 700 * 700 * 700 * 700 * 700 * 700 * 700 * 700 * 700 * 700 * 700 * 700 * 700 * 700 * 700 * 700 * 700 * 700 * 700 * 700 * 700 * 700 * 700 * 700 * 700 * 700 * 700 * 700 * 700 * 700 * 700 * 700 * 700 * 700 * 700 * 70 | How you're doing:<br>I GREAT (G) (G)<br>War there average<br>Ard gas fromit if to a single measurement.                                                                                                                                                                                           |         |
| Who are your Appendix 100 co<br>Neighbors? by yours (ang 2,866 ag<br>serves                                                                                                                                                                                                                                                                                                                                                                                                                                                                                                                                                                                                                                                                                                                                                                                                                                                                                                                                                                                                                                                                                                                                                                                                                                                                                                                                                                                                                                                                                                                                                                                                                                                                                                                                                                                                                                                                                                                                                                                                                                                    | cupant, reactly tensor had are similar in size<br>(5) and have both decisivity and natural gas - "All heightons" group                                                                                                                                                                            |         |
| Last 12 Months Neighbor Comparison                                                                                                                                                                                                                                                                                                                                                                                                                                                                                                                                                                                                                                                                                                                                                                                                                                                                                                                                                                                                                                                                                                                                                                                                                                                                                                                                                                                                                                                                                                                                                                                                                                                                                                                                                                                                                                                                                                                                                                                                                                                                                             | You used 22% MORE energy than your neighbors.<br>This costs you about \$404 EXTRA per year.                                                                                                                                                                                                       |         |
| Bitechichy   24% less electicity the your registron consultant consu                                                                                                                                                                                                                                                                                                                                                                                                                                                                                                                                                          | A Network Gas 1 gets more inducid gas fram your negations                                                                                                                                                                                                                                         |         |
| Tu                                                                                                                                                                                                                                                                                                                                                                                                                                                                                                                                                                                                                                                                                                                                                                                                                                                                                                                                                                                                                                                                                                                                                                                                                                                                                                                                                                                                                                                                                                                                                                                                                                                                                                                                                                                                                                                                                                                                                                                                                                                                                                                             | CITYOFPA                                                                                                                                                                                                                                                                                          | LO ALTO |