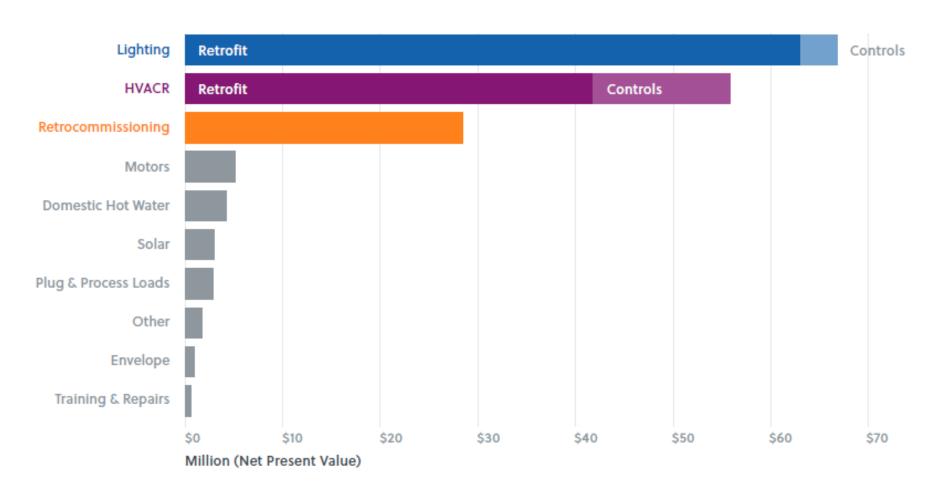

### Opportunity Beyond Class A

Investing \$60.6 million across 817 audited buildings would yield \$25 million/year in energy savings

"Through benchmarking and an audit, we maximized savings without sacrificing our customers' experience."