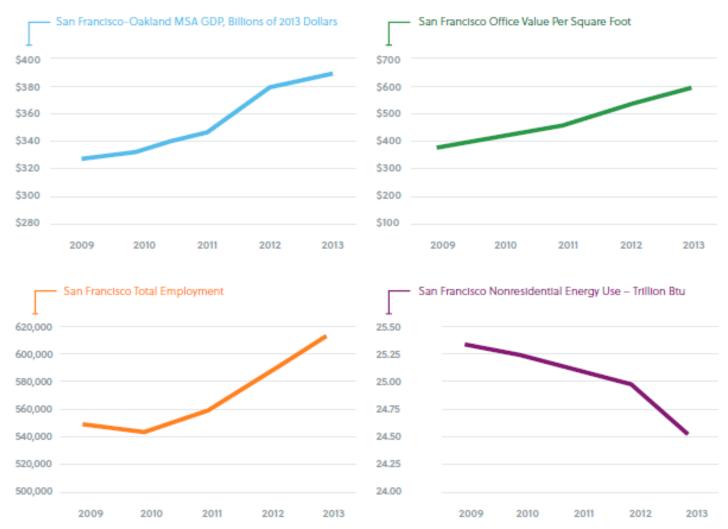

## Energy Use and Economic Growth: Decoupled

Commercial real estate value increased nearly 80%, total employed increased 11% and energy use declined 2%