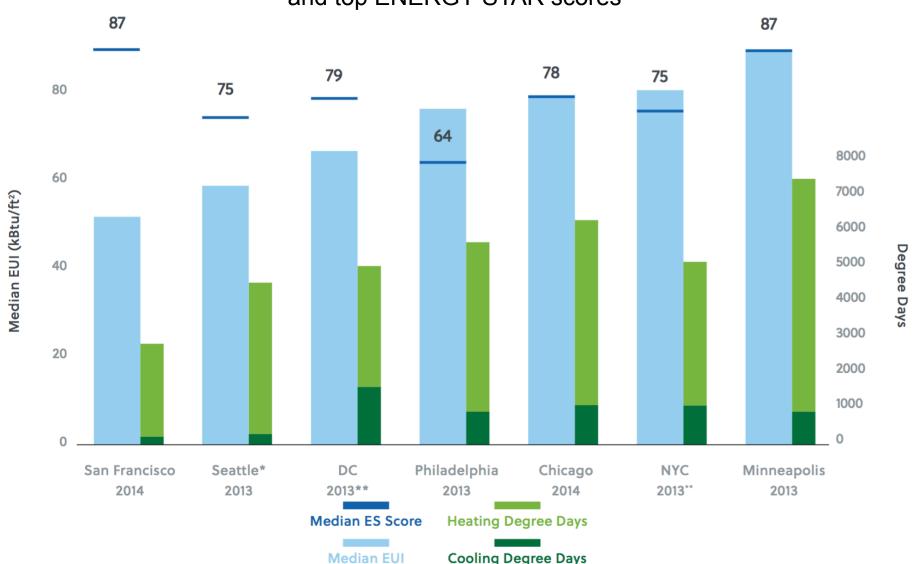

#### Office Energy Use and Climate in US Cities

San Francisco office buildings reported the lowest energy use and top ENERGY STAR scores