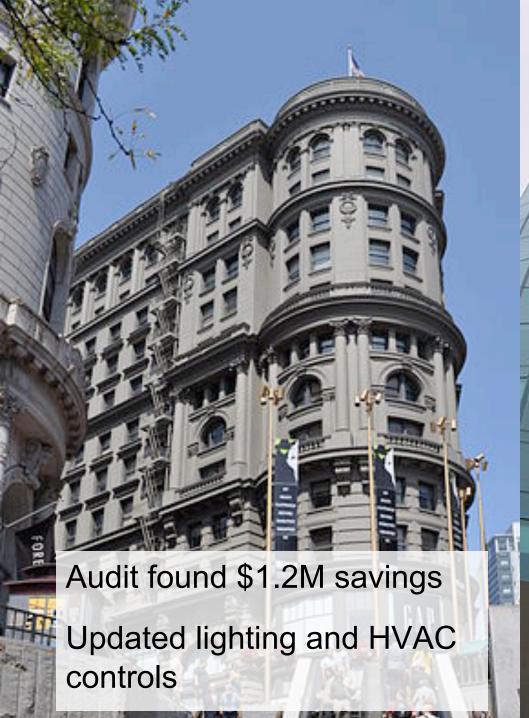

### Opportunity Beyond Class A

Investing \$60.6 million across 817 audited buildings would yield \$25 million/year in energy savings

"Through benchmarking and an audit, we maximized savings without sacrificing our customers' experience."