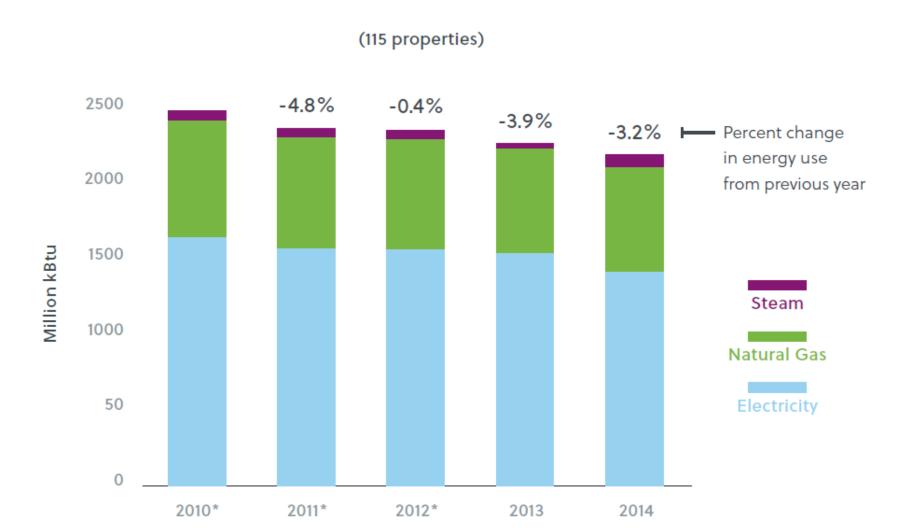

## San Francisco Public Utilities Commission Reports:

- 465 buildings, 49M sq feet
- 87% perform above national median
- Carbon reduction:
  - 16% since 2013
  - 27% since 2009